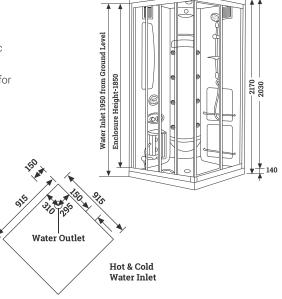

### Safety Features

Q - 3010 Q - 3011

**Size:** 915 x 915 x 2170 mm \\ Size: 1067 x 1067 x 2170 mm

### **Features**

- 8 hydromassage jets
- · Foot Massage
- Steam Generator 3 KW
- · Overhead Shower
- Handsower with adjustable spray
- · Hot & Cold Mixer
- · Shelf for toiletries
- · Circular light
- Equipped with timer and temperature

### Safety Features

- Fitte with AM/FM radio with stereophonic
- Electronic keypad with remote control for steam generator/AM/FM/
- Radio/ Light/ Telephone/Shower system
- · Large Mirror
- · Incoming telephone
- Exhaust system
- Door of 6 mm thick toughened glass