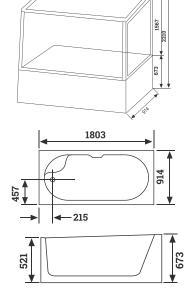

- Radio, Bluetooth
- Ozoniser
- · Hot & cold mixer with diverter
- Steam generator 3 kw

Q - 3006

**A) Size:** 1803L x 914W x 521D x 2210H mm **B) Size:** 1676L x 762W x 521D x 2210H mm **C) Size:** 1524L x 915W x 521D x 2210H mm