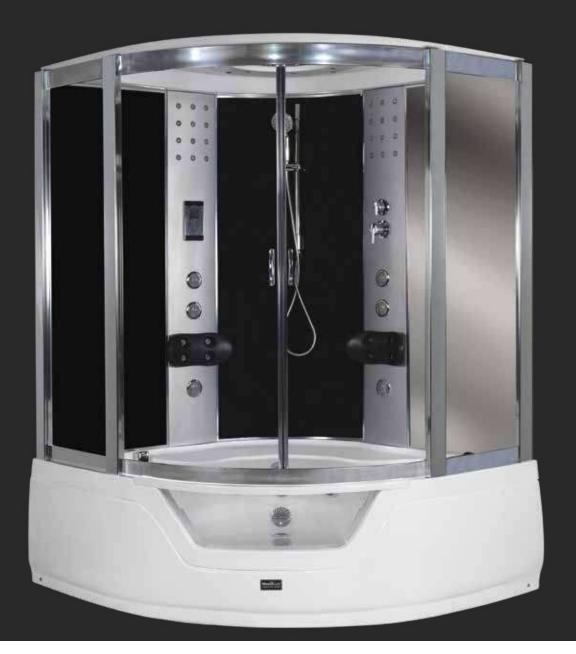

1515

WG - 2010

**Size:** 1500 x 1500 x 2200 mm

### Features

- Roof light
- · Mixer with divertor
- Hand shower with adjustable rail
- Hydrotherapy body jets
- Exhaust fan
- Alarm
- Speaker
- Electronic control steam unit
- Big rain type head shower
- Bathtub with whirlpool system with

### Safety Features

• Dry running protection

- 6 adjustable hydrotherapy massage
- Radio/FM
- Seat
- Four spinal jets for back massage
- Bathtub pillow
- 8 air theraphy jets withour blower

· Water level sensor