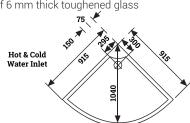

### Safety Glass

Made of toughened safety glass and high-quality hardware 6 mm toughened glass for safety with polished chrome finish hardware.

### Safety Features

Q - 3010 Q - 3011

**Size:** 915 x 915 x 2170 mm \\ Size: 1067 x 1067 x 2170 mm