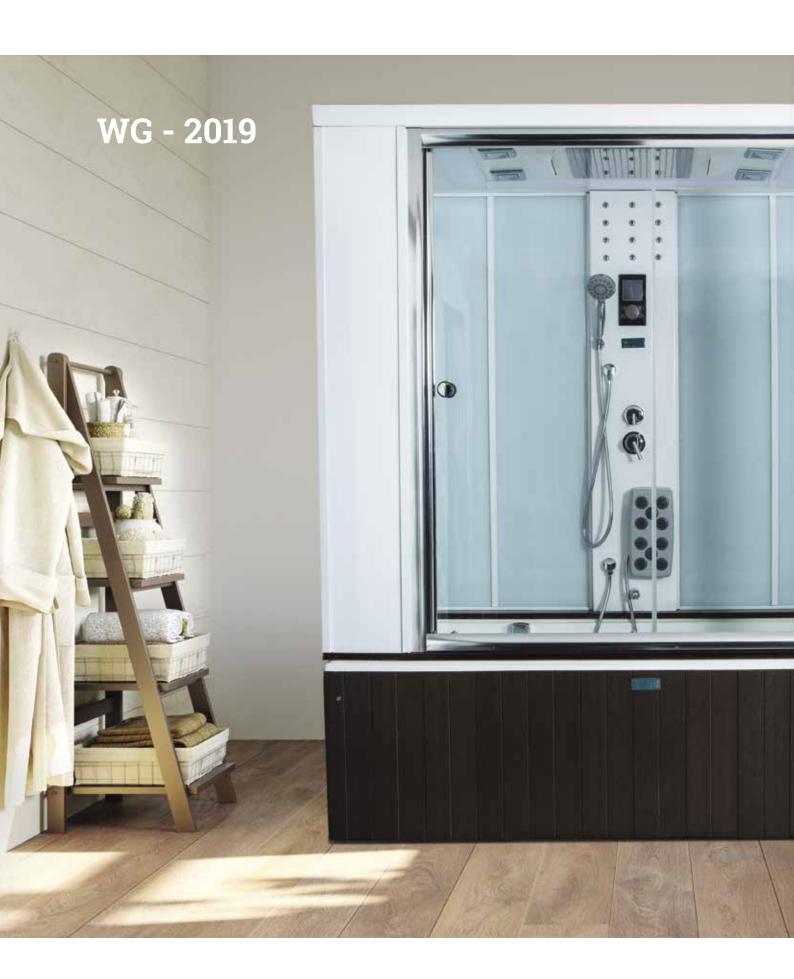

# The Envy

**Technical Specification:** Outer dimensions:

• L 2430 x D 1525 x H 2170 (mm)

### Steam Shower System

Size:1525 X 860 X 2170 (mm)

• Big Rain shower 400 mm with twin powerfall

- · Water efficient & Self Cleaning Almar jets
- · Hot and Cold mixer with diverter & hand shower
- · Touch control panel with remote
- · Touch control panel with timer/ temperature control
- · Steam Generator
- Aroma Therapy Steam Outlet
- · Circular light
- Exhaust system
- · Steam generator 3 KW
- FM/CD/Telephone system

- Speaker
- Foot massager
- Door of 8 mm Thick toughened glass
- Two embedded seats

### Safety Features:

- Ozone O3
- Alarm