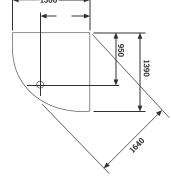

er pillow
  - Air therapy massage system with chroma
  - Foot massage
  - · Water filler
- · Water level sensor





**Size:** 1506L x 1506W x 462D x 2375H mm

### Features

- LCD display with remote
- Steam generator 3 k.w.
- Setting time & temperature
- · Radio with FM
- Telephone & CD connection
- · Circular light
- · Exhaust fan
- Big shower
- Waterfall

### Tub

- 2 HP hydromassage pump
- 6 hydromassage jet
- 8 micro jets

### Optional

· Online heater

### Safety Features

• Dry running protection

- 8 self cleaning hydromassage
- 8 back massage jets
- Hand shower with multiple flows with adjustable rail
- · Foot massage
- · Steam outlet with aromatherapy
- Single lever mixer with four

- way divertor
- Bath tub filler
- Speaker
- Towel rod
- · Vanity rack
- · Big mirror
- Ozonizer





- 8 air therapy jets with blower
- · Water level sensor







**Size:** 1524L x 1068W x 2064 H mm

### Features

- 4 Hydro massage jets
- 3 flow hydro massage jets -4 pcs
- Back massage body jets -4 pcs
- Cascade fall
- Chroma light -16 pcs
- · Rain shower
- Hand shower with chain -1 set
- Shower seat (foldable) -2 pcs
- · Touch control panel
- Aromatic steam outlet -2 pcs
- Sliding glass door- 6 mm
- Exhaust fan

- Radio, Bluetooth
- Ozoniser
- · Hot & cold mixer with diverter
- Steam generator 3 kw







Q - 3006



**A) Size:** 1803L x 914W x 521D x 2210H mm **B) Size:** 1676L x 762W x 521D x 2210H mm **C) Size:** 1524L x 915W x 521D x 2210H mm

### **Features**

- 8 Self-cleaning hydro massage body jets
- 6 Hydro massage jets for whole body powered by Koller pump of 2 HP
- Micro