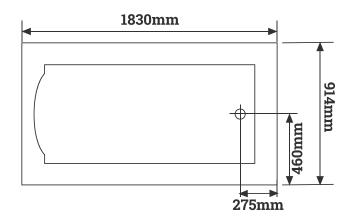

### Optional features

- Online heater for water temperature stabilization
- · Front skirt & Side skirt

**Size:** 1830L x 914W x 521D x 2250H mm