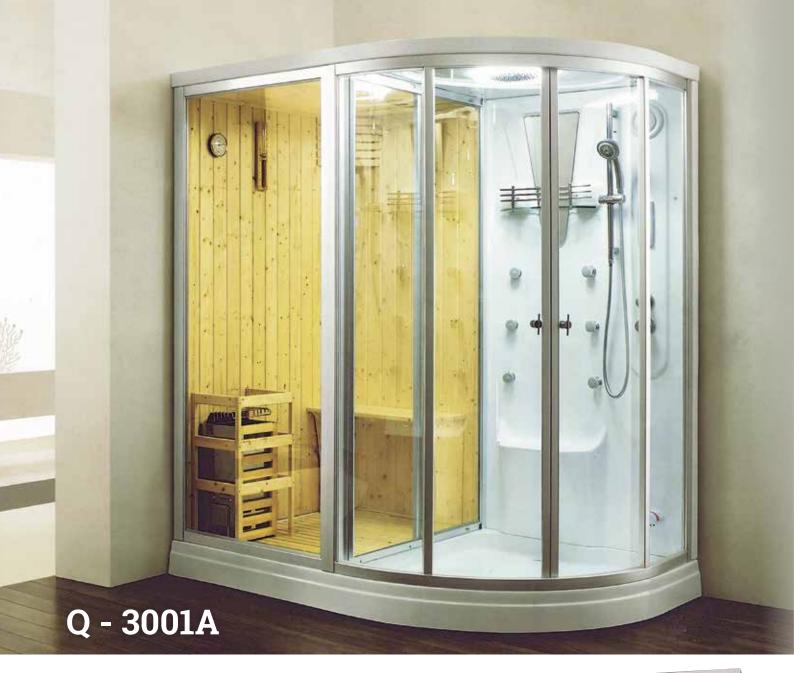

# The Envy

**Technical Specification:** Outer dimensions:

• L 2430 x D 1525 x H 2170 (mm)

### Sauna Cabin

Size:1525 x 1560 x 2170 (mm)

- Hemlock wood
- Mood lighting under the benches+backrest +roof
- Touch control panel with timer/
- · Temperature control
- 6 KW Sauna Heater with Lava Stone
- · Accessories: Wooden bucket & Spoon,

### Steam Shower System

Size:1525 X 860 X 2170 (mm)

• Big Rain shower 400 mm with twin powerfall

- · Water efficient & Self Cleaning Almar jets
- · Hot and Cold mixer with diverter & hand shower
- · Touch control panel with remote
- · Touch control panel with timer/ temperature control
- · Steam Generator
- Aroma Therapy Steam Outlet
- · Circular light
- Exhaust system
- · Steam generator 3 KW
- FM/CD/Telephone system