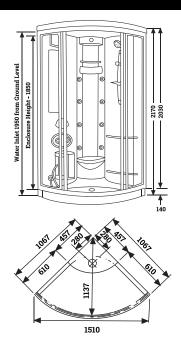

### Safety Features

Q - 3010 Q - 3011

**Size:** 915 x 915 x 2170 mm \\ Size: 1067 x 1067 x 2170 mm

### **Features**

- 8 hydromassage jets
- · Foot Massage
- Steam Generator 3 KW
- · Overhead Shower
- Handsower with adjustable spray
- · Hot & Cold Mixer
- · Shelf for toiletries
- · Circular light
- Equipped with timer and temperature

### Safety Features

- Fitte with AM/FM radio with stereophonic
- Electronic keypad with remote control for steam generator/AM/FM/
- Radio/ Light/ Telephone/Shower system
- · Large Mirror
- · Incoming telephone
- Exhaust system
- Door of 6 mm thick toughened glass