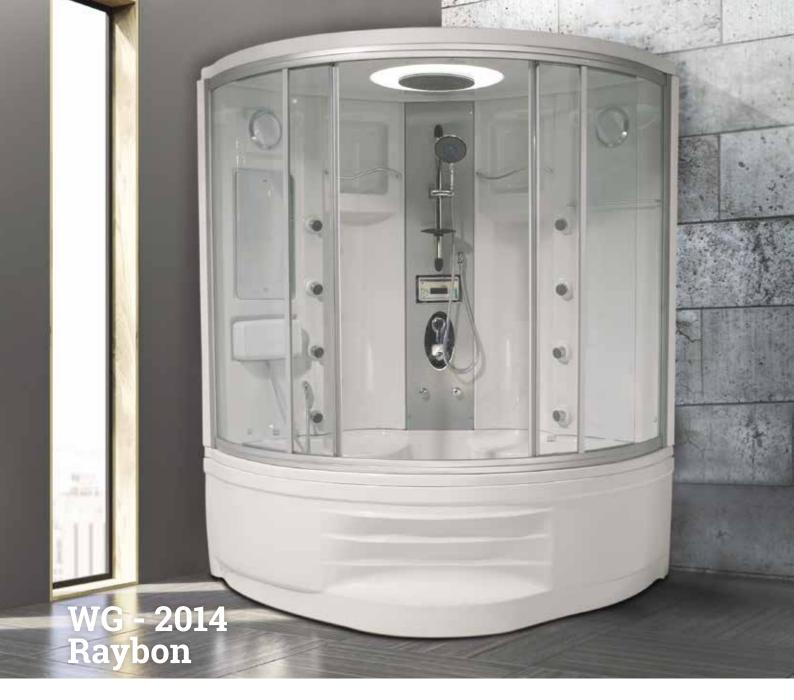

mm

### Features

- LCD display with remote
- Steam generator 3 k.w.
- Setting time & temperature
- · Radio with FM
- Telephone & CD connection
- · Circular light
- · Exhaust fan
- · Big rain shower

- 2 HP hydromassage pump
- 6 hydromassage jet
- · Adjustable seat
- · Flow divertor
- 7 micro jets
- · Under water chromotherapy

### Safety Features

• Dry running protection

- Waterfall
- 8 self cleaning hydromassage
- 4 back massage jet
- Hand shower with multiple flows with adjustable rail
- · Steam outlet with aromatherapy
- Toughened reflective wall

Speaker

· Vanity rack

way divertor

· Single lever mixer with four

- glass • Ozonizer

  - Pop up for drainage
  - Designer pillow
  - Air therapy massage system with chroma
  - Foot massage
  - · Water filler
- · Water level sensor





**Size:** 1506L x 1506W x 462D x 2375H mm

### Features

- LCD display with remote
- Steam generator 3 k.w.
- Setting time & temperature
- · Radio with FM
- Telephone & CD connection
- · Circular light
- · Exhaust fan
- Big shower
- Waterfall

### Tub

- 2 HP hydromassage pump
- 6 hydromassage jet
- 8 micro jets

### Optional

· Online heater

### Safety Features

• Dry running protection

- 8 self cleaning hydromassage
- 8 back massage jets
- Hand shower with multiple flows with adjustable rail
- · Foot massage
- · Steam outlet with aromatherapy
- Single lever mixer with four

- way divertor
- Bath tub filler
- Speaker
- Towel rod
- · Vanity rack
- · Big mirror
- Ozonizer





- 8 air therapy jets with blower
- · Water level sensor







**Size:** 1524L x 1068W x 2064 H mm

### Feature