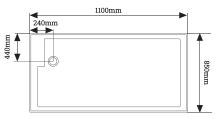

haust fan

### Highlights

- Electronic control panel for steam
- Steam outlet with aroma therapy
- Ozoniser

### Safety Features

- Alarm
- SpeakerElectronic control steam unit
- Big rain type head shower
- Radio/Fm
- Seat
- Electronic setting for timer and temperature
- · Hands-free telephone receiver
- CD connection







**Size:** 1100 x 850 x 2250 mm

### Features

- Roof Light
- · Mixer with diverter
- Hand shower with adjustable rail
- Hydrotherapy body jets
- Exhaust fan
- Alarm

### Highlights

- Electronic control panel for steam
- Steam outlet with aroma therapy
- Ozoniser
- Electronic setting for timer and temperature
- Hands-free telephone receiver

### Safety Features

- Speaker
- Electronic control steam unit
- Big rain type head shower
- Radio/Fm
- Seat
- CD connection







**Size:** 1000L x 1000W x 2110H mm

### Features (Without Steam)

- Elegant designed shower system with three body jets
- Hand shower, Big rain shower with

### Features (With Steam)

- Elegant designer shower system with 3kw steam generator.
- Exhaust fan.
- FM radio and CD signal input.
- Touch screen control panel with remote

### Safety Features

- openable door
- · Decorated plate with hot and cold mixer divertor
- Speaker
- Ozoniser O3
- Time / Light / Temperate setting
- · Incoming telephone







# WG -2007/2008

**Size:** 900 x 900 x 2280 mm \\ Size: 1050 x 1050 x 2280 mm

unit

• Radio/Fm

· Big rain type head shower

### Features

- · Mixer with diverter
- · Hand shower
- Twin type hydromassage jets
- Exhaust fan
- Alarm
- Speaker
- Electronic control steam

### Highlights