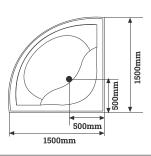

1515

WG - 2010

**Size:** 1500 x 1500 x 2200 mm

### Features

- Roof light
- · Mixer with divertor
- Hand shower with adjustable rail
- Hydrotherapy body jets
- Exhaust fan
- Alarm
- Speaker
- Electronic control steam unit
- Big rain type head shower
- Bathtub with whirlpool system with

### Safety Features

• Dry running protection

- 6 adjustable hydrotherapy massage
- Radio/FM
- Seat
- Four spinal jets for back massage
- Bathtub pillow
- 8 air theraphy jets withour blower

· Water level sensor