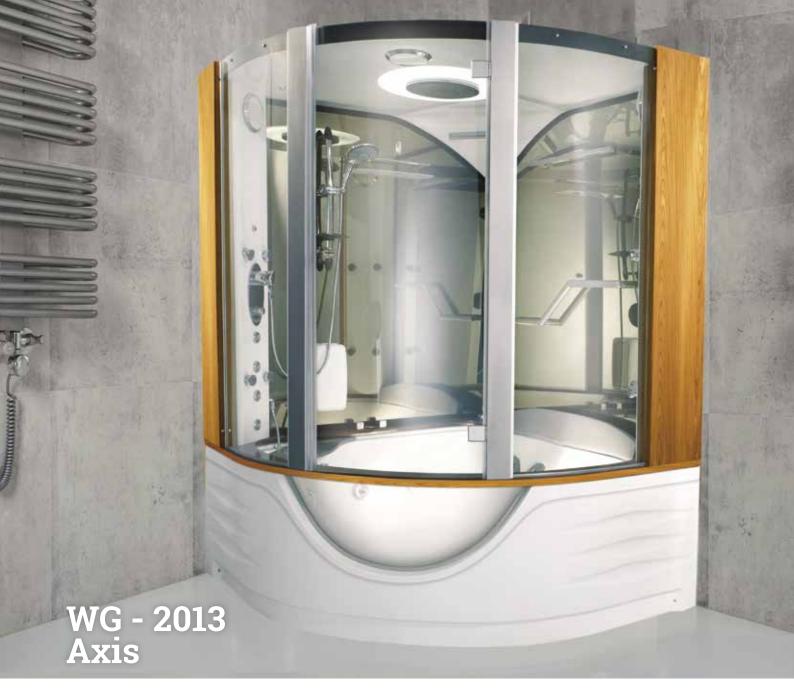

1515

WG - 2010

**Size:** 1500 x 1500 x 2200 mm

**Size:** 1535 x 1535 x 495 x 2220 mm