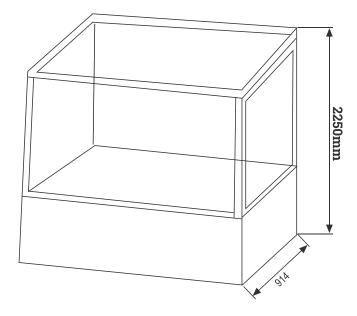

### Optional features

- Online heater for water temperature stabilization
- · Front skirt & Side skirt

**Size:** 1830L x 914W x 521D x 2250H mm