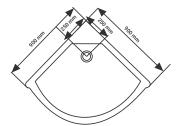

# WG -2007/2008

**Size:** 900 x 900 x 2280 mm \\ Size: 1050 x 1050 x 2280 mm

unit

• Radio/Fm

· Big rain type head shower