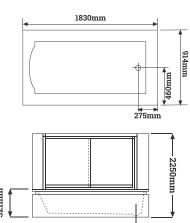

### Optional features

- Online heater for water temperature stabilization
- · Front skirt & Side skirt

**Size:** 1830L x 914W x 521D x 2250H mm