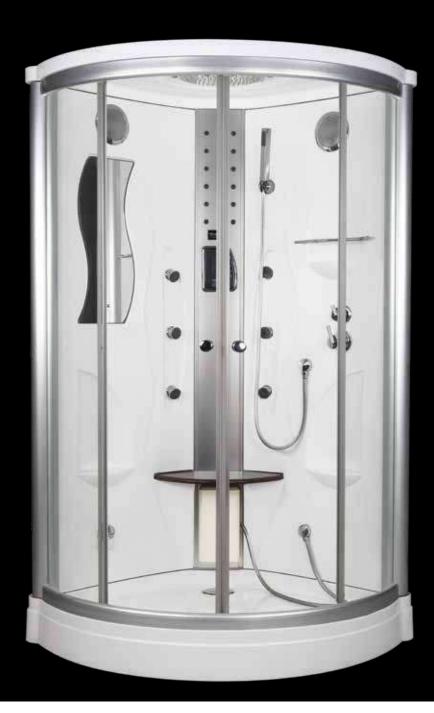

### Steam Shower System

Size:1525 X 860 X 2170 (mm)

• Big Rain shower 400 mm with twin powerfall

- · Water efficient & Self Cleaning Almar jets
- · Hot and Cold mixer with diverter & hand shower
- · Touch control panel with remote
- · Touch control panel with timer/ temperature control
- · Steam Generator
- Aroma Therapy Steam Outlet
- · Circular light
- Exhaust system
- · Steam generator 3 KW
- FM/CD/Telephone system

- Speaker
- Foot massager
- Door of 8 mm Thick toughened glass
- Two embedded seats

### Safety Features:

- Ozone O3
- Alarm