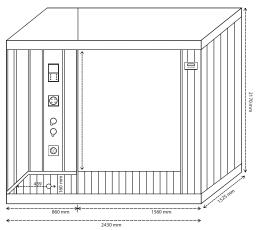

# The Envy

**Technical Specification:** Outer dimensions:

• L 2430 x D 1525 x H 2170 (mm)

### Sauna Cabin

Size:1525 x 1560 x 2170 (mm)

- Hemlock wood
- Mood lighting under the benches+backrest +roof
- Touch control panel with timer/
- · Temperature control
- 6 KW Sauna Heater with Lava Stone
- · Accessories: Wooden bucket & Spoon,

- · Sand meter
- · Thermo hygrometer
- · Two level seating
- · Accommodates up to 4 people
- · Three sides finished.
- 8 mm glass door with glass partition
- Door with Handles

### Steam Shower System

Size:1525 X 860 X 2170 (mm)

• Big Rain shower 400 mm with twin powerfall

- · Water efficient & Self Cleaning Almar jets
- · Hot and Cold mixer with diverter & hand shower
- · Touch control panel with remote
- · Touch control panel with timer/ temperature control
- · Steam Generator
- Aroma Therapy Steam Outlet
- · Circular light
- Exhaust system
- · Steam generator 3 KW
- FM/CD/Telephone system

- Speaker
- Foot massager
- Door of 8 mm Thick toughened glass
- Two embedded seats

### Safety Features:

- Ozone O3
- Alarm