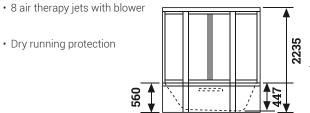

### Safety Features

• Dry running poster

- Hand shower with multiple flows with adjustable rail
- · Foot massage
- Steam outlet with aromatherapy
- Single lever mixer with four way divertor
- · Bath tub filler
- Speaker
- Vanity rack
- Toughened reflective wall glass
- Ozonizer
- Pop up for drainage
- Designer pillow
- 16 air therapy jets with blower

**Size:** 1321L x 1321W x 447D x 2235H mm