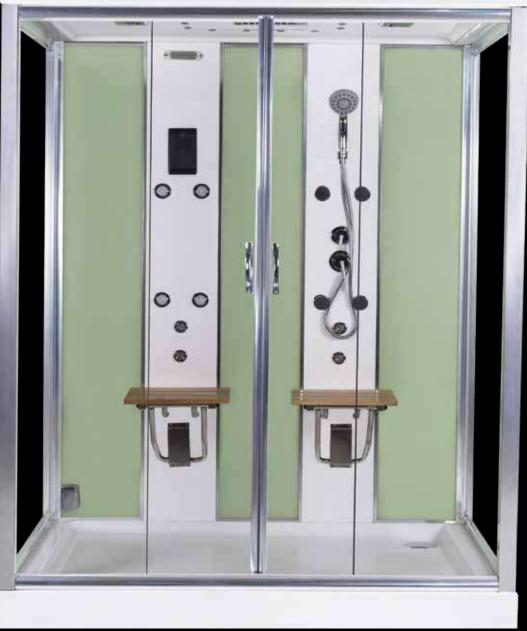

### Features

- LCD display with remote
- Steam generator 3 k.w.
- Setting time & temperature
- · Radio with FM
- Telephone & CD connection
- · Circular light
- · Exhaust fan
- · Big rain shower

- 2 HP hydromassage pump
- 6 hydromassage jet
- · Adjustable seat
- · Flow divertor
- 7 micro jets
- · Under water chromotherapy

### Safety Features

• Dry running protection

- Waterfall
- 8 self cleaning hydromassage
- 4 back massage jet
- Hand shower with multiple flows with adjustable rail
- · Steam outlet with aromatherapy
- Toughened reflective wall

Speaker

· Vanity rack

way divertor

· Single lever mixer with four

- glass • Ozonizer

  - Pop up for drainage
  - Designer pillow
  - Air therapy massage system with chroma
  - Foot massage
  - · Water filler
- · Water level sensor

**Size:** 1506L x 1506W x 462D x 2375H mm