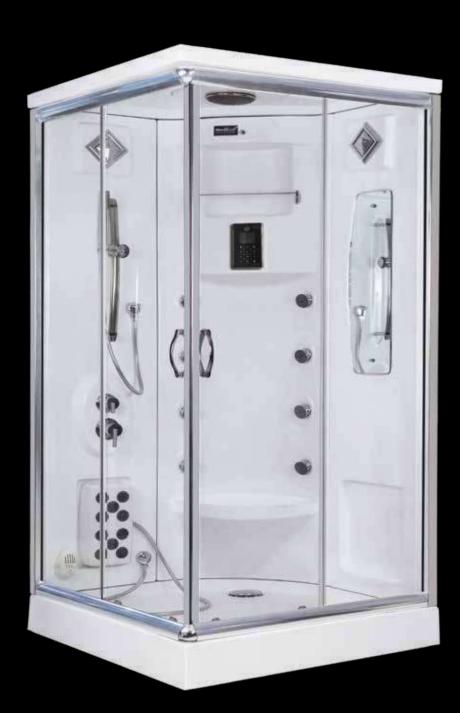

Q - 3009A

**Size:** 915L x 915W x 2170H mm \\ Q-3009B Size: 1065L x 1065W x 2170H mm

### **Features**

- 8 self-cleaning hydromassage jets
- · Foot Massage
- Steam Generator 3 KW
- · Over Head Showre
- · Handshower with adjustable spray
- · Hot & Cold Mixer
- Shelves & Toiletries
- · Cicular Light
- Equipped with timer and temperature

### Safety Features

- Fitted with FM Radio with stereophonic
- Electronic keypad with remote control for steam Generator/AM/FM Radio/Light/ Telephone/Shower System
- · Large Mirror
- Incoming Telephone
- Exhaust System
- Door of 6 mm thick toughened glass