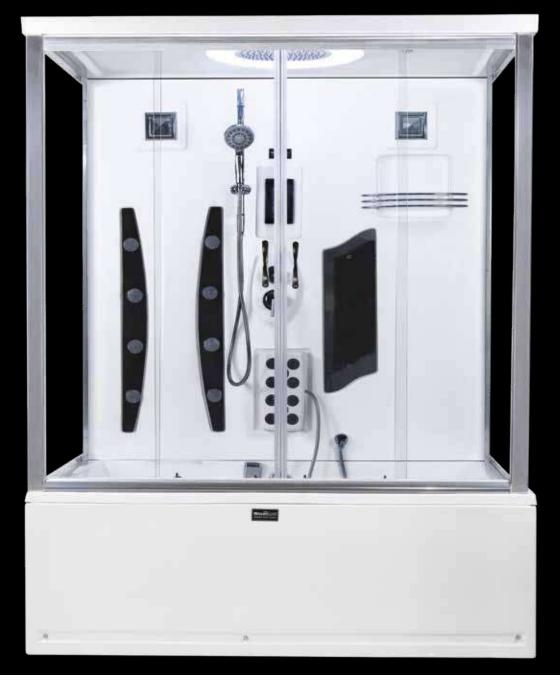

# The Envy

**Technical Specification:** Outer dimensions:

• L 2430 x D 1525 x H 2170 (mm)

### Steam Shower System

Size:1525 X 860 X 2170 (mm)

• Big Rain shower 400 mm with twin powerfall

- · Water efficient & Self Cleaning Almar jets
- · Hot and Cold mixer with diverter & hand shower
- · Touch control panel with remote
- · Touch control panel with timer/ temperature control
- · Steam Generator
- Aroma Therapy Steam Outlet
- · Circular light
- Exhaust system
- · Steam generator 3 KW
- FM/CD/Telephone system

- Speaker
- Foot massager
- Door of 8 mm Thick toughened glass
- Two embedded seats

### Safety Features:

- Ozone O3
- Alarm