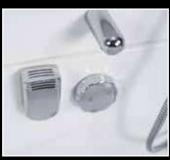

### Control Panel

touch screen control panel with LED Display. It is very user friendly.

### Steam Generator

Steam Generator is installed inside whose controls are in the touch panel.

The most important keys are prompt into the display (Temperature, Session Time and Lights.

### SafetyFeatures

Automatic shut down safety protection, Keypad goes into lock mode if untouched for safety, alarm function, ozonizer and an indicator comes on control panel when there is no water in the steam tank.