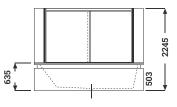

light

Water level sensor





**Size:** 1830L x 1219W x 519D x 2245H mm

### Features

- LCD display with remote
- Steam generator 3 k.w.
- Setting time & temperature
- · Radio with FM
- Telephone & CD connection
- · Circular light
- · Exhaust fan
- Big rain shower
- Waterfall
- 8 self cleaning hydromassage jet
- 4 back massage jet

### Tub

- 2 HP hydromassage pump
- 8 hydromassage jet
- 11 micro jets
- Under water chromotherapy light

### Safety Features

• Dry running poster

- Hand shower with multiple flows with adjustable rail
- · Foot massage
- Steam outlet with aromatherapy
- Single lever mixer with four way divertor
- · Bath tub filler
- Speaker
- Vanity rack
- Toughened reflective wall glass
- Ozonizer
- Pop up for drainage
- Designer pillow
- 16 air therapy jets with blower









**Size:** 1321L x 1321W x 447D x 2235H mm

### Features

- 8 self-cleaning hydromassage body jets
- 6 hydrotherapy massage jets for whole body powered by Koller pump of 2 HP
- Foot Massage
- Foot massage
- · Designer pillow
- Seat
- Steam Generator 3 K W
- · Rain Shower
- · Handshower with adjustable spray
- · Hot & Cold Mixer
- Ozonizer

### Optional

• Online heater

### Safety Features

• Earth Leakage Current Breakage, Water Level Sensor

- Designer Toiletry Shelves
- Circular Light
- Equipped with Timer and Temperature
- Fitted with AM/FM Radio with stereophonic effect
- Electronic keypad with remote control for steam Generator/AM/FM Radio/Ligh/ Telephone/Shower system
- · Large Mirror
- Incoming Telephone
- Exhaust System
- Door of 6mm thick toughened glass



1515









WG