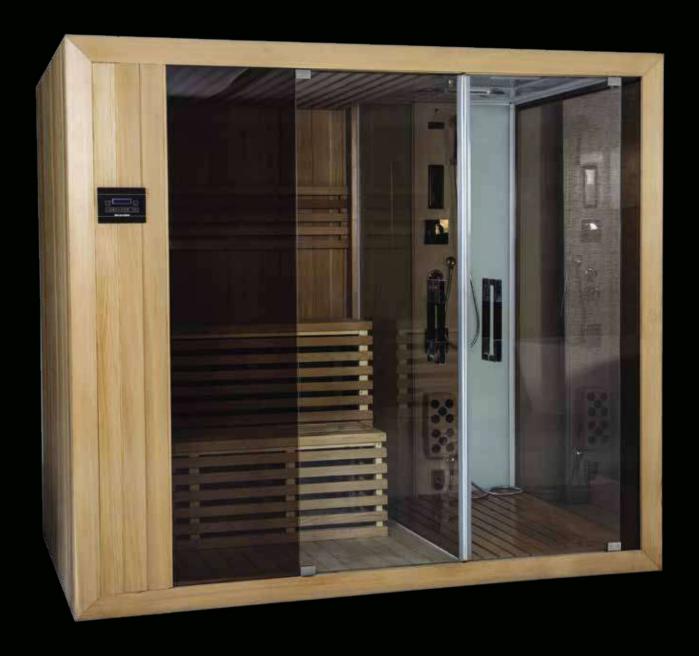

### Sauna Cabin

Size:1525 x 1560 x 2170 (mm)

- Hemlock wood
- Mood lighting under the benches+backrest +roof
- Touch control panel with timer/
- · Temperature control
- 6 KW Sauna Heater with Lava Stone
- · Accessories: Wooden bucket & Spoon,

- · Sand meter
- · Thermo hygrometer
- · Two level seating
- · Accommodates up to 4 people
- · Three sides finished.
- 8 mm glass door with glass partition
- Door with Handles

### Steam Shower System

Size:1525 X 860 X 2170 (mm)

• Big Rain shower 400 mm with twin powerfall

- · Water efficient & Self Cleaning Almar jets
- · Hot and Cold mixer with diverter & hand shower
- · Touch control panel with remote
- · Touch control panel with timer/ temperature control
- · Steam Generator
- Aroma Therapy Steam Outlet
- · Circular light
- Exhaust system
- · Steam generator 3 KW
- FM/CD/Telephone system

- Speaker
- Foot massager
- Door of 8 mm Thick toughened glass
- Two embedded seats

### Safety Features:

- Ozone O3
- Alarm