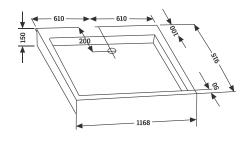

- Bathtub pillow
- 6 hydro massage jets
- Two micro jets for back massage

WG - 2017

**Size:** 1168 x 915 x 150 x 2083 mm