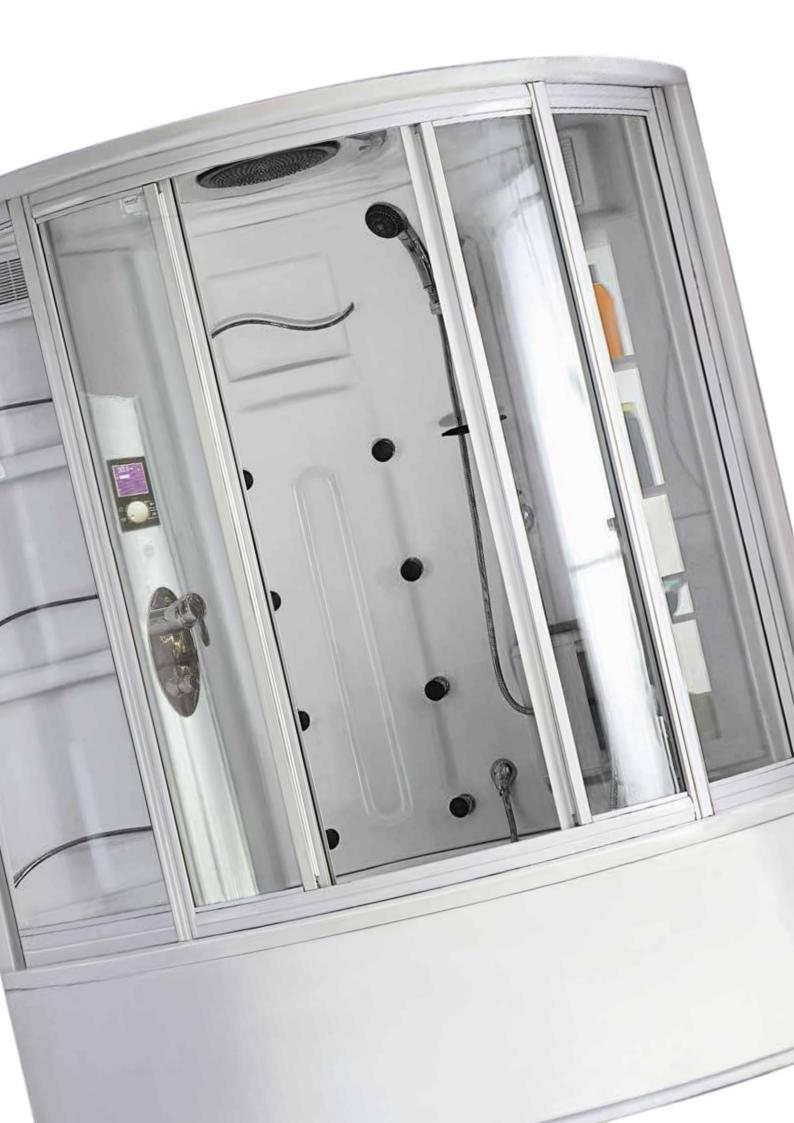

### Control Panel

touch screen control panel with LED Display. It is very user friendly.

### Steam Generator

Steam Generator is installed inside whose controls are in the touch panel.

The most important keys are prompt into the display (Temperature, Session Time and Lights.

### Safety Glass

Made of toughened safety glass and high-quality hardware 6 mm toughened glass for safety with polished chrome finish hardware.

### Music

The control panel has in built radio which you can tune for listening to radio.

You can connect your mobile to the system via bluetooth and play your favorite song.

### SafetyFeatures

Automatic shut down safety protection, Keypad goes into lock mode if untouched for safety, alarm function, ozonizer and an indicator comes on control panel when there is no water in the steam tank.