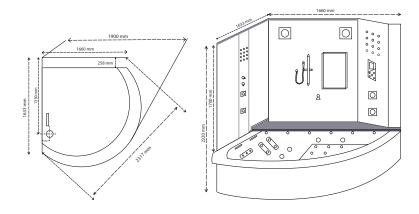

### **Technical specification:** Outer Dimensions:

- L1660 X W1633 X H 2320 (mm)
- Water volume till overflow level
- Whirlpool operating water level volume
- Maximum weight on the floor

### Whirlpool bath

- · Electronic control
- · Water drain with pop up & over flow
- · Designer pillow 2pcs
- 2 hp pump for Jacuzzi
- 1 hp pump for water fall & neck water fall
- · Air blower pump for air massage
- Neck fall 2pcs
- Chromo Light 6pcs under water fall, air massages jets with chromo light 15pcs
- Big hydro massage jet 8pcs, back jets 7pcs
- Marble top 1pcs
- Big water fall under the marble top 1pcs

### Steam Shower

- Rainshower 400mm with twin cascade
  fall
- Toughened reflective glass
- Looking mirror, High flow single lever mixer with four way diverter
- · Exhaust fan
- · Circular light
- Radio
- · CD terminal input with speaker
- Concealed LED light behind wall for illumination
- · Telephone incoming
- Steam generator with aromatherapy
- Steam outlet
- · Multiple flow hand shower
- Setting timer and temperature for steam

### Safety features

- · Water level sensor
- Dry run protection for whirlpool pump
- Lock mode feature in control panel

### Hygiene

- Water pump with self draining feature
- Residual water draining after using the bath
- Easily removable bathtub panels
- Ozone O3

### Optional features

- Online heater for water temperature stabilization
- · Front skirt & Side skirt

**Size:** 1830L x 914W x 521D x 2250H mm