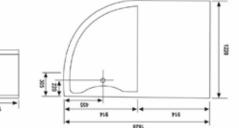

- Radio, Bluetooth
- Ozoniser
- · Hot & cold mixer with diverter
- Steam generator 3 kw

Q - 3006

**A) Size:** 1803L x 914W x 521D x 2210H mm **B) Size:** 1676L x 762W x 521D x 2210H mm **C) Size:** 1524L x 915W x 521D x 2210H mm