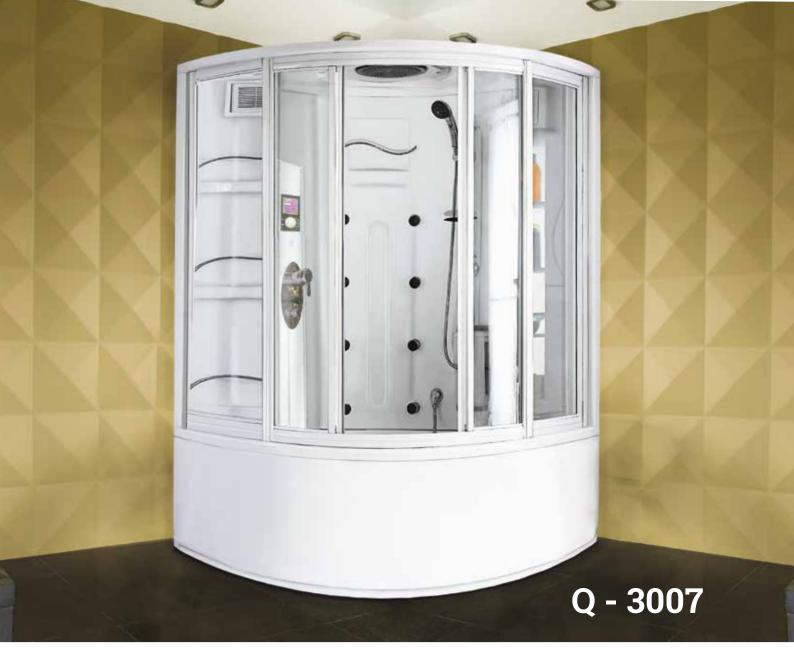

### Features

- Body Jets- 4 inch, 4 pcs
- LED Lights-12 Nos
- Electronic touch panel with remote
- Steam Generator -3 kw
- FM Radio / Bluetooth
- Telephonic Receiving
- Two Big Lights
- Exhaust System
- Big Rain shower 16"mm
- Water fall -2 Nos.
- Hand shower multi flow
- Foot massage
- · Steam outlet with aroma
- Single Lever Mixer With five way Diverter
- In built bath tub filler
- · Two Speaker
- Ozonizer- 1 Nos
- Sliding Door 6 mm thickness

### Bath tub

- Hydro massage system 2HP
- Micro jets-3 nos
- Big Hydro massage Jets 7 nos
- Air Therapy massage with chromo light
  - -8 nos
- Artificial wooden finished Rim
- · Water level sensor
- 4 key electronic only for bath tub
- Designer bath tub pillow
- Water Drain pop up with over flow system

**Size**: 1000 x 1000 x 2250 mm