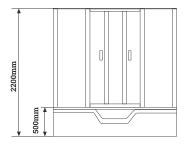

1515

WG - 2010

**Size:** 1500 x 1500 x 2200 mm

### Features

- Roof light
- · Mixer with divertor
- Hand shower with adjustable rail
- Hydrotherapy body jets
- Exhaust fan
- Alarm
- Speaker
- Electronic control steam unit
- Big rain type head shower
- Bathtub with whirlpool system with

### Safety Features

• Dry running protection

- 6 adjustable hydrotherapy massage
- Radio/FM
- Seat
- Four spinal jets for back massage
- Bathtub pillow
- 8 air theraphy jets withour blower

· Water level sensor