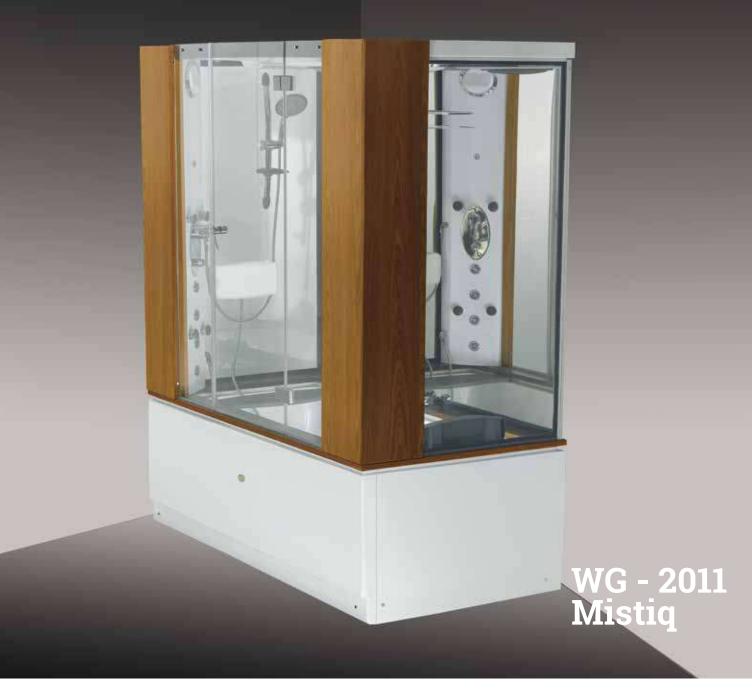

**Size:** 1830 x 915 x 521 x 2250 mm

### Features

- LCD display with remote
- Steam generator 3 kw
- Setting time & temperature
- Radio with FM
- Telephone & CD connection
- Circular light
- Exhaust fan
- Big rain shower
- Waterfall
- 8 self cleaning hydro massage jets
- 4 back massage jets

### Tub

- 2 HP hydromassage pump
- Seven big jets
- Pop up for drainage

### Safety Features

• Dry running poster

- Hand shower with multiple flows with adjustable rail
- · Foot massage
- Steam outlet with aromatherapy
- Single lever mixer with four way divertor
- Bath tub filler
- Speaker
- Vanity rack
- Toughened reflective wall glass
- Ozonizer
- Designer pillow
- Eight Air therapy jets with croma light

Water level sensor

**Size:** 1830L x 1219W x 519D x 2245H mm