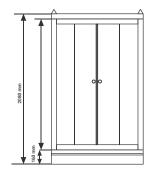

# The Envy

**Technical Specification:** Outer dimensions:

• L 2430 x D 1525 x H 2170 (mm)

### Sauna Cabin

Size:1525 x 1560 x 2170 (mm)

- Hemlock wood
- Mood lighting under the benches+backrest +roof
- Touch control panel with timer/
- · Temperature control
- 6 KW Sauna Heater with Lava Stone
- · Accessories: Wooden bucket & Spoon,