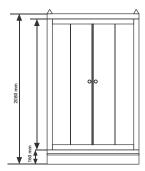

# The Envy

**Technical Specification:** Outer dimensions:

• L 2430 x D 1525 x H 2170 (mm)

### Sauna Cabin

Size:1525 x 1560 x 2170 (mm)

- Hemlock wood
- Mood lighting under the benches+backrest +roof
- Touch control panel with timer/
- · Temperature control
- 6 KW Sauna Heater with Lava Stone
- · Accessories: Wooden bucket & Spoon,