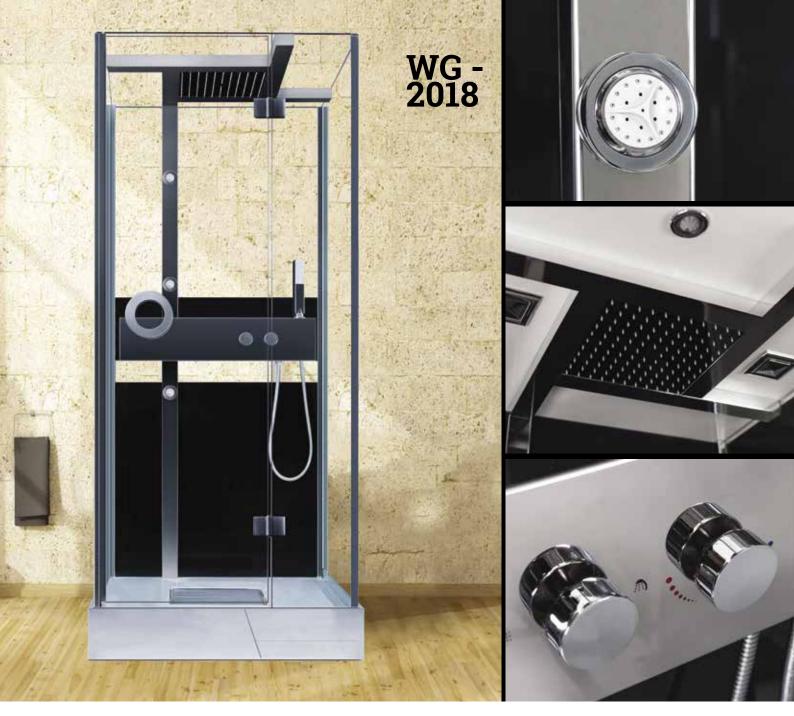

### Control Panel

touch screen control panel with LED Display. It is very user friendly.

### Steam Generator

Steam Generator is installed inside whose controls are in the touch panel.

The most important keys are prompt into the display (Temperature, Session Time and Lights.

### Safety Glass

Made of toughened safety glass and high-quality hardware 6 mm toughened glass for safety with polished chrome finish hardware.

### Music

The control panel has in built radio which you can tune for listening to radio.

You can connect your mobile to the system via bluetooth and play your favorite song.

### SafetyFeatures

Automatic shut down safety protection, Keypad goes into lock mode if untouched for safety, alarm function, ozonizer and an indicator comes on control panel when there is no water in the steam tank.