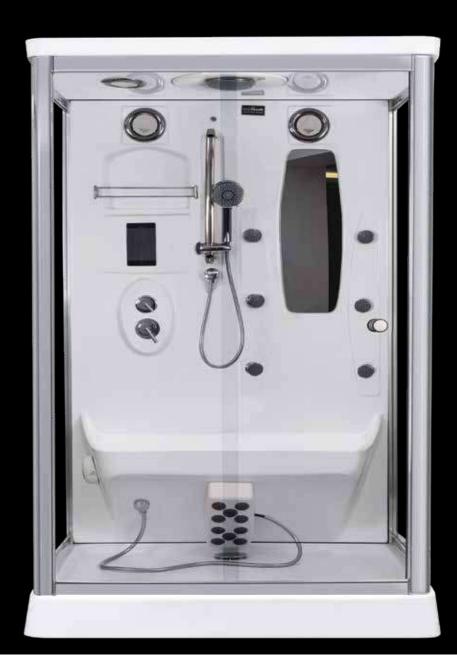

### **Features**

- 6 hydromassage jets
- Hand shower with adjustable sliding rail
- Divertor with four function for handshower / rain shower / hydromassage jets
- Overhead showers with circular light system
- · Shelf for toiletries
- 2 person steam room
- Timer and temperature control
- Fitted with AM / FM radio with stereophonic effect

### Safety Features

- Incoming telephone receiver
- Electronic keypad with remote control for steam generator/AM/FM/
- Radio/ Light/ Telephone/Shower system
- · Fitted with large Mirror
- Sliding door with 6 mm toughened glass