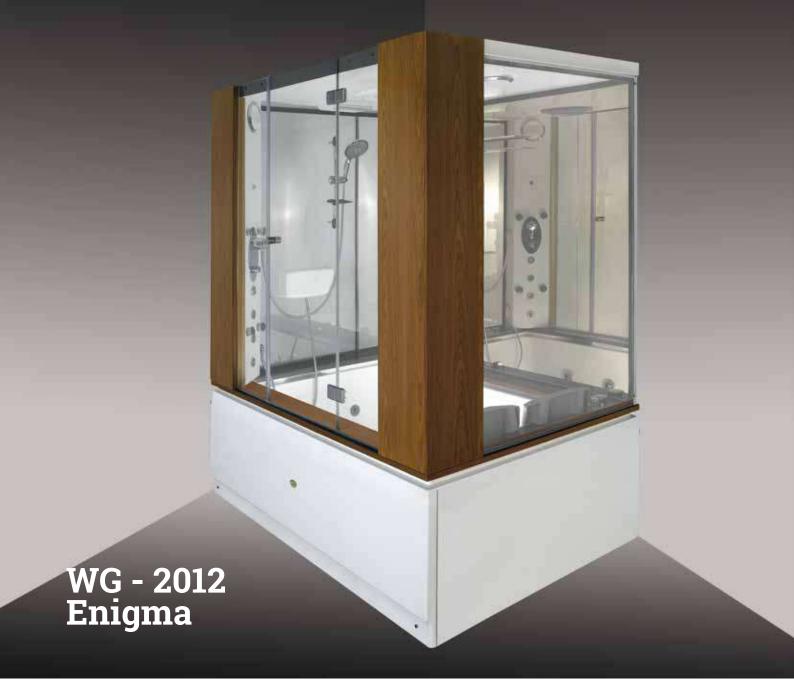

Telephone
- Exhaust System
- Door of 6 mm thick toughened glass





**Size:** 1830 x 915 x 521 x 2250 mm

### Features

- LCD display with remote
- Steam generator 3 kw
- Setting time & temperature
- Radio with FM
- Telephone & CD connection
- Circular light
- Exhaust fan
- Big rain shower
- Waterfall
- 8 self cleaning hydro massage jets
- 4 back massage jets

### Tub

- 2 HP hydromassage pump
- Seven big jets
- Pop up for drainage

### Safety Features

• Dry running poster

- Hand shower with multiple flows with adjustable rail
- · Foot massage
- Steam outlet with aromatherapy
- Single lever mixer with four way divertor
- Bath tub filler
- Speaker
- Vanity rack
- Toughened reflective wall glass
- Ozonizer
- Designer pillow
- Eight Air therapy jets with croma light

Water level sensor





**Size:** 1830L x 1219W x 519D x 2245H mm

### Features

- LCD display with remote
- Steam generator 3 k.w.
- Setting time & temperature
- · Radio with FM
- Telephone & CD connection
- · Circular light
- · Exhaust fan
- Big rain shower
- Waterfall
- 8 self cleaning hydromassage jet
- 4 back massage jet

### Tub

- 2 HP hydromassage pump
- 8 hydromassage jet
- 11 micro jets
- Under water chromotherapy light

### Safety Features

• Dry running poster

- Hand shower with multiple flows with adjustable rail
- · Foot massage
- Steam outlet with aromatherapy
- Single lever mixer with four way divertor
- · Bath tub filler
- Speaker
- Vanity rack
- Toughened reflective wall glass
- Ozonizer
- Pop up for drainage
- Designer pillow
- 16 air therapy jets with blower









**Size:** 1321L x 1321W