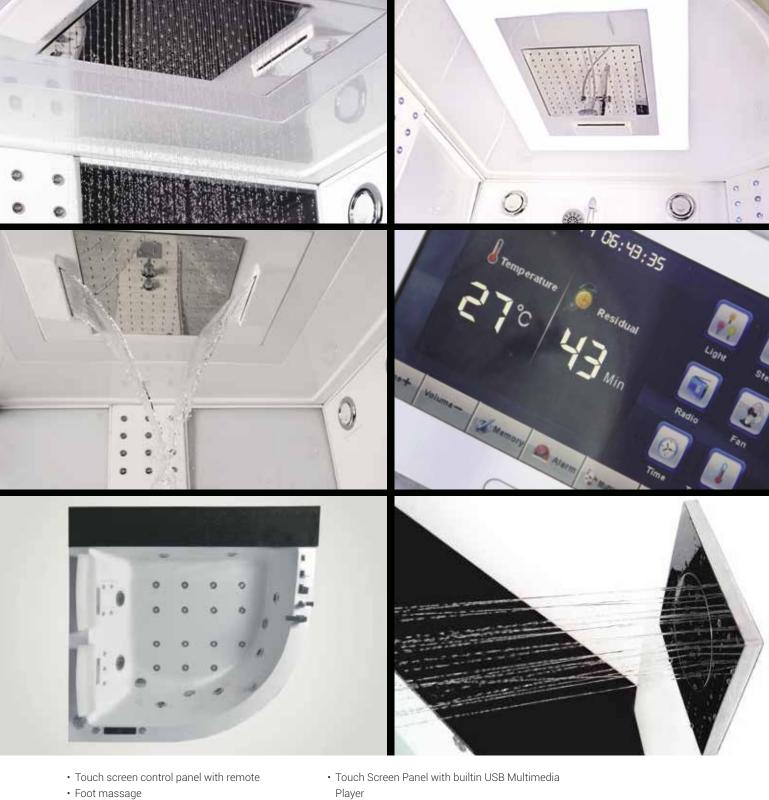

### Control Panel

touch screen control panel with LED Display. It is very user friendly.

### Steam Generator

Steam Generator is installed inside whose controls are in the touch panel.

The most important keys are prompt into the display (Temperature, Session Time and Lights.

### Music

The control panel has in built radio which you can tune for listening to radio.

You can connect your mobile to the system via bluetooth and play your favorite song.

### SafetyFeatures

Automatic shut down safety protection, Keypad goes into lock mode if untouched for safety, alarm function, ozonizer and an indicator comes on control panel when there is no water in the steam tank.