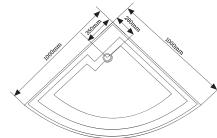

mm thickness

### Bath tub

- Hydro massage system 2HP
- Micro jets-3 nos
- Big Hydro massage Jets 7 nos
- Air Therapy massage with chromo light
  - -8 nos
- Artificial wooden finished Rim
- · Water level sensor
- 4 key electronic only for bath tub
- Designer bath tub pillow
- Water Drain pop up with over flow system











**Size**: 1000 x 1000 x 2250 mm

### Features

- Roof Light
- Mixer with diverter
- Hand shower with adjustable rail
- Hydrotherapy body jets
- Exhaust fan

### Highlights

- Electronic control panel for steam
- Steam outlet with aroma therapy
- Ozoniser

### Safety Features

- Alarm
- SpeakerElectronic control steam unit
- Big rain type head shower
- Radio/Fm
- Seat
- Electronic setting for timer and temperature
- · Hands-free telephone receiver
- CD connection







**Size:** 1100 x 850 x 2250 mm

### Features

- Roof Light
- · Mixer with diverter
- Hand shower with adjustable rail
- Hydrotherapy body jets
- Exhaust fan
- Alarm

### Highlights

- Electronic control panel for steam
- Steam outlet with aroma therapy
- Ozoniser
- Electronic setting for timer and temperature
- Hands-free telephone receiver

### Safety Features

- Speaker
- Electronic control steam unit
- Big rain type head shower
- Radio/Fm
- Seat
- CD connection







**Size:** 1000L x 1000W x 2110H mm

### Features (Without Steam)

- Elegant designed shower system with three body jets
- Hand shower, Big rain shower with

### Features (With Steam)

- Elegant designer shower system with 3kw steam generator.
- Exhaust fan.
- FM radio and CD signal input.
- Touch screen control panel w