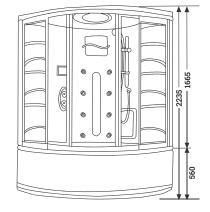

### Features

- Body Jets- 4 inch, 4 pcs
- LED Lights-12 Nos
- Electronic touch panel with remote
- Steam Generator -3 kw
- FM Radio / Bluetooth
- Telephonic Receiving
- Two Big Lights
- Exhaust System
- Big Rain shower 16"mm
- Water fall -2 Nos.
- Hand shower multi flow
- Foot massage
- · Steam outlet with aroma
- Single Lever Mixer With five way Diverter
- In built bath tub filler
- · Two Speaker
- Ozonizer- 1 Nos
- Sliding Door 6 mm thickness

### Bath tub

- Hydro massage system 2HP
- Micro jets-3 nos
- Big Hydro massage Jets 7 nos
- Air Therapy massage with chromo light
  - -8 nos
- Artificial wooden finished Rim
- · Water level sensor
- 4 key electronic only for bath tub
- Designer bath tub pillow
- Water Drain pop up with over flow system

**Size**: 1000 x 1000 x 2250 mm