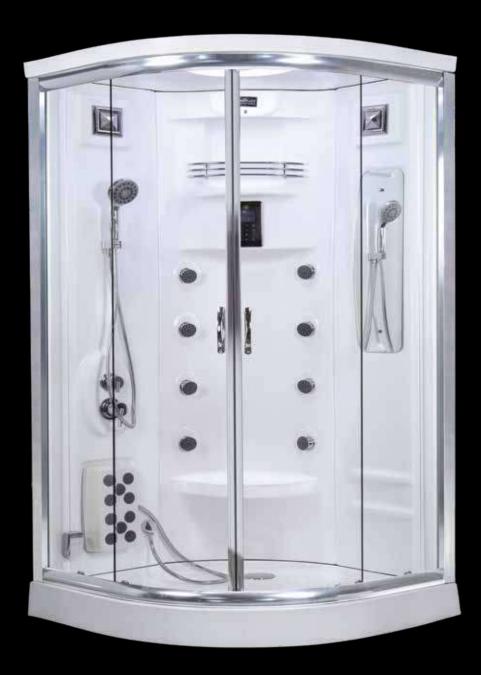

### Safety Features

Q - 3010 Q - 3011

**Size:** 915 x 915 x 2170 mm \\ Size: 1067 x 1067 x 2170 mm

### **Features**

- 8 hydromassage jets
- · Foot Massage
- Steam Generator 3 KW
- · Overhead Shower
- Handsower with adjustable spray
- · Hot & Cold Mixer
- · Shelf for toiletries
- · Circular light
- Equipped with timer and temperature

### Safety Features

- Fitte with AM/FM radio with stereophonic
- Electronic keypad with remote control for steam generator/AM/FM/
- Radio/ Light/ Telephone/Shower system
- · Large Mirror
- · Incoming telephone
- Exhaust system
- Door of 6 mm thick toughened glass