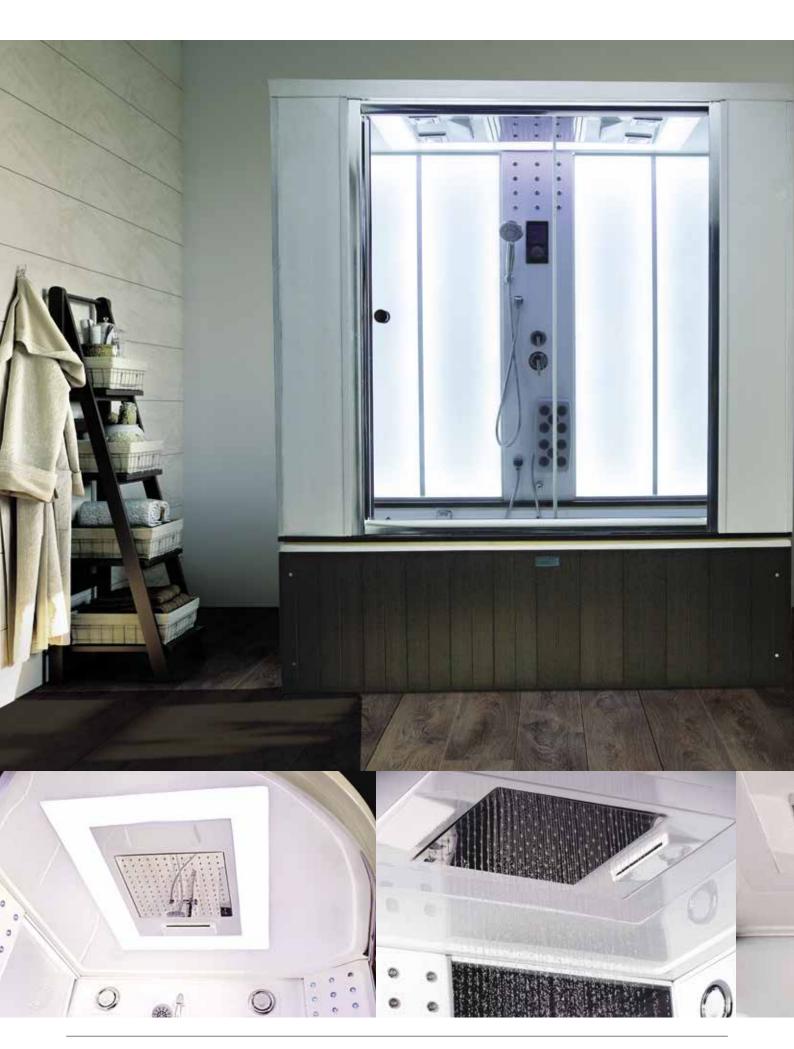

# The Envy

**Technical Specification:** Outer dimensions:

• L 2430 x D 1525 x H 2170 (mm)

### Steam Shower System

Size:1525 X 860 X 2170 (mm)

• Big Rain shower 400 mm with twin powerfall

- · Water efficient & Self Cleaning Almar jets
- · Hot and Cold mixer with diverter & hand shower
- · Touch control panel with remote
- · Touch control panel with timer/ temperature control
- · Steam Generator
- Aroma Therapy Steam Outlet
- · Circular light
- Exhaust system
- · Steam generator 3 KW
- FM/CD/Telephone system

- Speaker
- Foot massager
- Door of 8 mm Thick toughened glass
- Two embedded seats

### Safety Features:

- Ozone O3
- Alarm