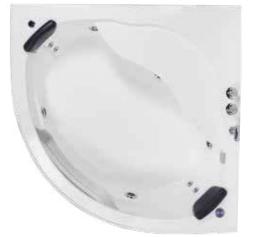

1515

WG - 2010

**Size:** 1500 x 1500 x 2200 mm

### Features

- Roof light
- · Mixer with divertor
- Hand shower with adjustable rail
- Hydrotherapy body jets
- Exhaust fan
- Alarm
- Speaker
- Electronic control steam unit
- Big rain type head shower
- Bathtub with whirlpool system with

### Safety Features

• Dry running protection

- 6 adjustable hydrotherapy massage
- Radio/FM
- Seat
- Four spinal jets for back massage
- Bathtub pillow
- 8 air theraphy jets withour blower

· Water level sensor