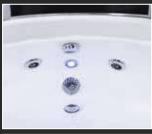

### Safety Features

• Dry running poster

- Hand shower with multiple flows with adjustable rail
- · Foot massage
- Steam outlet with aromatherapy
- Single lever mixer with four way divertor
- Bath tub filler
- Speaker
- Vanity rack
- Toughened reflective wall glass
- Ozonizer
- Designer pillow
- Eight Air therapy jets with croma light

### Safety Features

• Dry running poster

- Hand shower with multiple flows with adjustable rail
- · Foot massage
- Steam outlet with aromatherapy
- Single lever mixer with four way divertor
- · Bath tub filler
- Speaker
- Vanity rack
- Toughened reflective wall glass
- Ozonizer
- Pop up for drainage
- Designer pillow
- 16 air therapy jets with blower