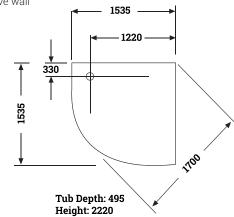

20 mm

### Features

- LCD display with remote
- Steam generator 3 k.w.
- Setting time & temperature
- · Radio with FM
- Telephone & CD connection
- · Circular light
- · Exhaust fan
- · Big rain shower

- 2 HP hydromassage pump
- 6 hydromassage jet
- · Adjustable seat
- · Flow divertor
- 7 micro jets
- · Under water chromotherapy

### Safety Features

• Dry running protection

- Waterfall
- 8 self cleaning hydromassage
- 4 back massage jet
- Hand shower with multiple flows with adjustable rail
- · Steam outlet with aromatherapy
- Toughened reflective wall

Speaker

· Vanity rack

way divertor

· Single lever mixer with four

- glass • Ozonizer

  - Pop up for drainage
  - Designer pillow
  - Air therapy massage system with chroma
  - Foot massage
  - · Water filler
- · Water level sensor





**Size:** 1506L x 1506W x 462D x 2375H mm

### Features

- LCD display with remote
- Steam generator 3 k.w.
- Setting time & temperature
- · Radio with FM
- Telephone & CD connection
- · Circular light
- · Exhaust fan
- Big shower
- Waterfall

### Tub

- 2 HP hydromassage pump
- 6 hydromassage jet
- 8 micro jets

### Optional

· Online heater

### Safety Features

• Dry running protection

- 8 self cleaning hydromassage
- 8 back massage jets
- Hand shower with multiple flows with adjustable rail
- · Foot massage
- · Steam outlet with aromatherapy
- Single lever mixer with four

- way divertor
- Bath tub filler
- Speaker
- Towel rod
- · Vanity rack
- · Big mirror
- Ozonizer





- 8 air therapy jets with blower
- · Water level sensor







**Size:** 1524L x 1068W x 2064 H mm

### Featu