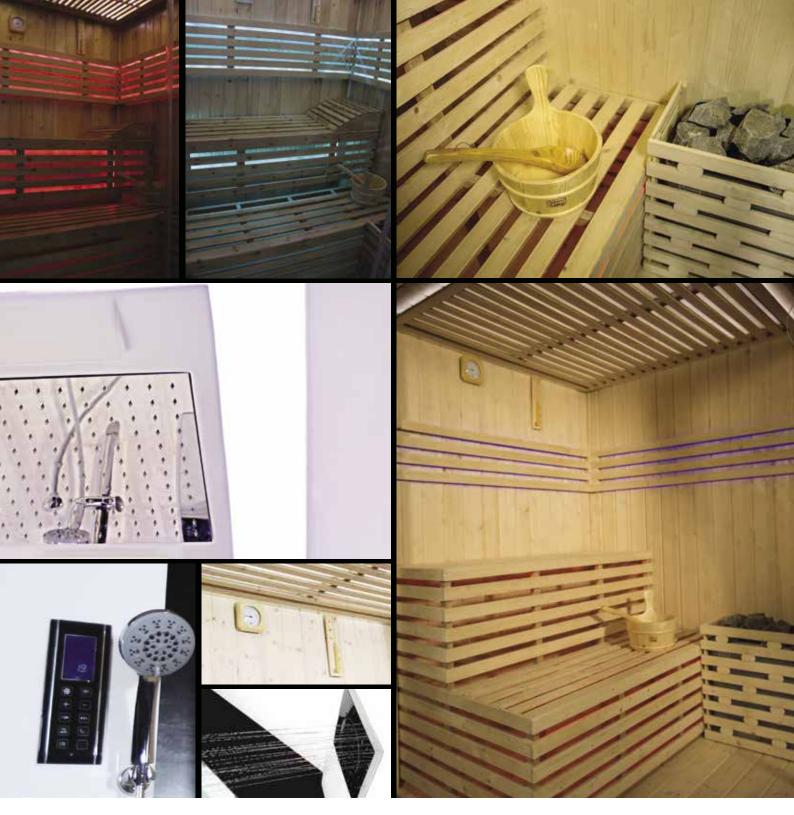

### Sauna Cabin

Size:1525 x 1560 x 2170 (mm)

- Hemlock wood
- Mood lighting under the benches+backrest +roof
- Touch control panel with timer/
- · Temperature control
- 6 KW Sauna Heater with Lava Stone
- · Accessories: Wooden bucket & Spoon,

- · Sand meter
- · Thermo hygrometer
- · Two level seating
- · Accommodates up to 4 people
- · Three sides finished.
- 8 mm glass door with glass partition
- Door with Handles

### Steam Shower System

Size:1525 X 860 X 2170 (mm)

• Big Rain shower 400 mm with twin powerfall

- · Water efficient & Self Cleaning Almar jets
- · Hot and Cold mixer with diverter & hand shower
- · Touch control panel with remote
- · Touch control panel with timer/ temperature control
- · Steam Generator
- Aroma Therapy Steam Outlet
- · Circular light
- Exhaust system
- · Steam generator 3 KW
- FM/CD/Telephone system

- Speaker
- Foot massager
- Door of 8 mm Thick toughened glass
- Two embedded seats