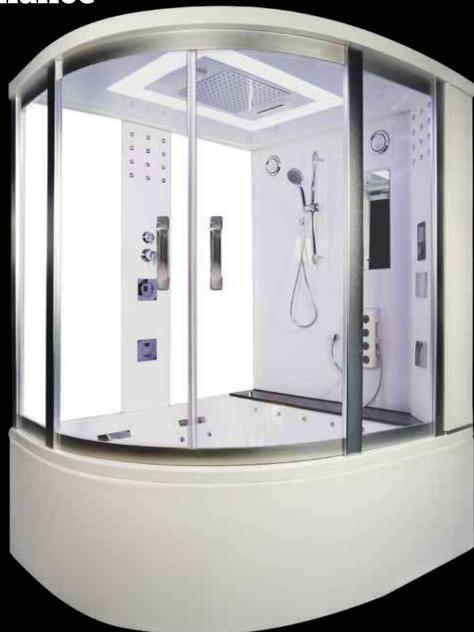

# The Radiance

- Bathtub shell
- · Sanitary ware grade acrylic with
- Fiberglass reinforcement
- Pre leveled tub bottom
- Framed leg construction
- Slip resistant textured bottom
- Lying concept allows up to 2 recline position with two removable comfort neck soft cushion

Installation type: Built in, Corner

### **Technical specification:** Outer Dimensions:

- L1660 X W1633 X H 2320 (mm)
- Water volume till overflow level
- Whirlpool operating water level volume
- Maximum weight on the floor

### **Product Highlights**

### Whirlpool bath

- · Electronic control
- · Water drain with pop up & over flow
- · Designer pillow 2pcs
- 2 hp pump for Jacuzzi
- 1 hp pump for water fall & neck water fall
- · Air blower pump for air massage
- Neck fall 2pcs
- Chromo Light 6pcs under water fall, air massages jets with chromo light 15pcs
- Big hydro massage jet 8pcs, back jets 7pcs
- Marble top 1pcs
- Big water fall under the marble top 1pcs

### Steam Shower

- Rainshower 400mm with twin cascade
  fall
- Toughened reflective glass
- Looking mirror, High flow single lever mixer with four way diverter
- · Exhaust fan
- · Circular light
- Radio
- · CD terminal input with speaker
- Concealed LED light behind wall for illumination
- · Telephone incoming
- Steam generator with aromatherapy
- Steam outlet
- · Multiple flow hand shower
- Setting timer and temperature for steam