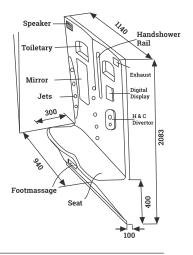

- Bathtub pillow
- 6 hydro massage jets
- Two micro jets for back massage

WG - 2017

**Size:** 1168 x 915 x 150 x 2083 mm

### **Features**

- 6 hydromassage jets
- Hand shower with adjustable sliding rail
- Divertor with four function for handshower / rain shower / hydromassage jets
- Overhead showers with circular light system
- · Shelf for toiletries
- 2 person steam room
- Timer and temperature control
- Fitted with AM / FM radio with stereophonic effect

### Safety Features

- Incoming telephone receiver
- Electronic keypad with remote control for steam generator/AM/FM/
- Radio/ Light/ Telephone/Shower system
- · Fitted with large Mirror
- Sliding door with 6 mm toughened glass