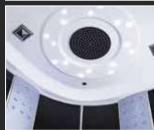

### **Features**

- 8 hydromassage jets
- · Foot Massage
- Steam Generator 3 KW
- · Overhead Shower
- Handsower with adjustable spray
- · Hot & Cold Mixer
- · Shelf for toiletries
- · Circular light
- Equipped with timer and temperature

### **Features**

- 8 self-cleaning hydromassage jets
- · Foot Massage
- Steam Generator 3 KW
- · Over Head Showre
- · Handshower with adjustable spray
- · Hot & Cold Mixer
- Shelves & Toiletries
- · Cicular Light
- Equipped with timer and temperature