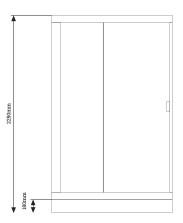

# WG -2007/2008

**Size:** 900 x 900 x 2280 mm \\ Size: 1050 x 1050 x 2280 mm

unit

• Radio/Fm

· Big rain type head shower