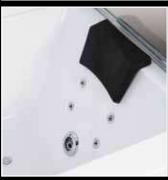

### Whirlpool bath

- · Electronic control
- · Water drain with pop up & over flow
- · Designer pillow 2pcs
- 2 hp pump for Jacuzzi
- 1 hp pump for water fall & neck water fall
- · Air blower pump for air massage
- Neck fall 2pcs
- Chromo Light 6pcs under water fall, air massages jets with chromo light 15pcs
- Big hydro massage jet 8pcs, back jets 7pcs
- Marble top 1pcs
- Big water fall under the marble top 1pcs

### Steam Shower

- Rainshower 400mm with twin cascade
  fall
- Toughened reflective glass
- Looking mirror, High flow single lever mixer with four way diverter
- · Exhaust fan
- · Circular light
- Radio
- · CD terminal input with speaker
- Concealed LED light behind wall for illumination
- · Telephone incoming
- Steam generator with aromatherapy
- Steam outlet
- · Multiple flow hand shower
- Setting timer and temperature for steam