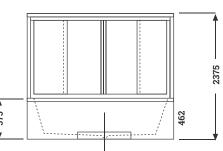

### Features

- LCD display with remote
- Steam generator 3 k.w.
- Setting time & temperature
- · Radio with FM
- Telephone & CD connection
- · Circular light
- · Exhaust fan
- · Big rain shower

- 2 HP hydromassage pump
- 6 hydromassage jet
- · Adjustable seat
- · Flow divertor
- 7 micro jets
- · Under water chromotherapy

### Safety Features

• Dry running protection

- Waterfall
- 8 self cleaning hydromassage
- 4 back massage jet
- Hand shower with multiple flows with adjustable rail
- · Steam outlet with aromatherapy
- Toughened reflective wall

Speaker

· Vanity rack

way divertor

· Single lever mixer with four

- glass • Ozonizer

  - Pop up for drainage
  - Designer pillow
  - Air therapy massage system with chroma
  - Foot massage
  - · Water filler
- · Water level sensor

**Size:** 1506L x 1506W x 462D x 2375H mm