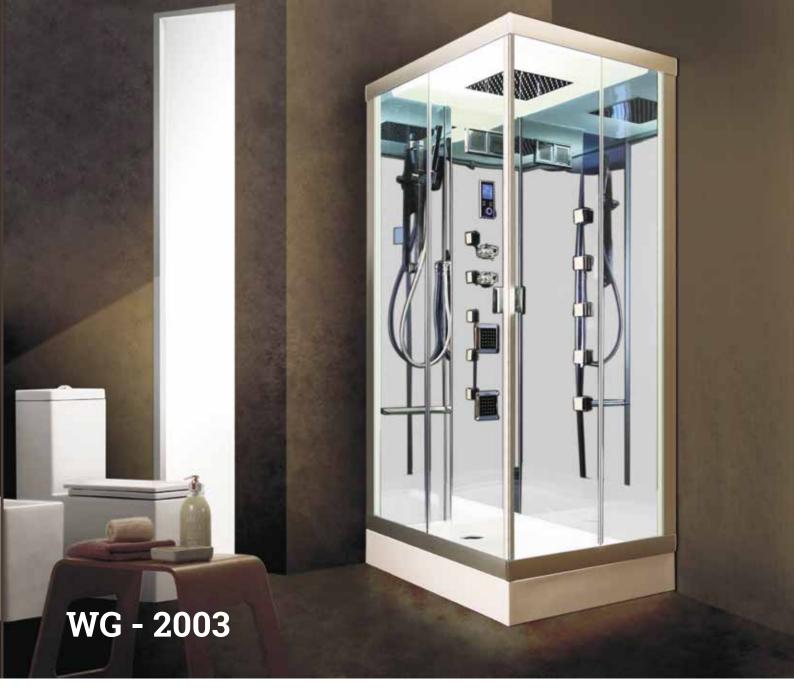

### Features (Without Steam)

- Elegant designed shower system with three body jets
- Hand shower, Big rain shower with

### Features (With Steam)

- Elegant designer shower system with 3kw steam generator.
- Exhaust fan.
- FM radio and CD signal input.
- Touch screen control panel with remote

### Safety Features

- openable door
- · Decorated plate with hot and cold mixer divertor
- Speaker
- Ozoniser O3
- Time / Light / Temperate setting
- · Incoming telephone