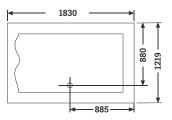

### Optional features

- Online heater for water temperature stabilization
- · Front skirt & Side skirt

**Size:** 1830L x 914W x 521D x 2250H mm