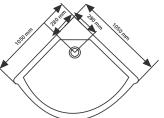

# WG -2007/2008

**Size:** 900 x 900 x 2280 mm \\ Size: 1050 x 1050 x 2280 mm

unit

• Radio/Fm

· Big rain type head shower