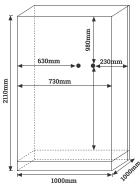

### Safety Features

- Speaker
- Electronic control steam unit
- Big rain type head shower
- Radio/Fm
- Seat
- CD connection

**Size:** 1000L x 1000W x 2110H mm